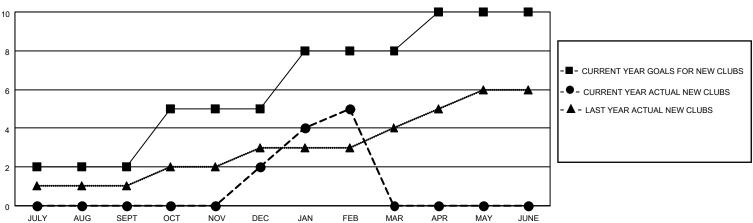

#### GOALS AND ACTUAL NEW CLUBS CUMULATIVE

#### District 411 B

| Clubs                 |               |           |               | Members               |                       |                         |                                                    |
|-----------------------|---------------|-----------|---------------|-----------------------|-----------------------|-------------------------|----------------------------------------------------|
| RESULTS FOR 2021-2022 |               |           |               | RESULTS FOR 2021-2022 |                       |                         |                                                    |
| QUARTER               | NEW CLUB GOAL | NEW CLUBS | DROPPED CLUBS | QUARTER MEMB          | ER GROWTH NET<br>GOAL | MEMBER GROWTH<br>ACTUAL | DROPPED<br>MEMBERS ACTUAL<br>(including transfers) |
| JULY/AUG/SEPT         | 2             | 0         | 0             | JULY/AUG/SEPT         | 90                    | 42                      | 48                                                 |
| OCT/NOV/DEC           | 3             | 2         | 0             | OCT/NOV/DEC           | 90                    | 180                     | 44                                                 |
| JAN/FEB/MAR           | 3             | 3         | 0             | JAN/FEB/MAR           | 80                    | 158                     | 24                                                 |
| APR/MAY/JUNE          | 2             | 0         | 0             | APR/MAY/JUNE          | 40                    | 0                       | 0                                                  |