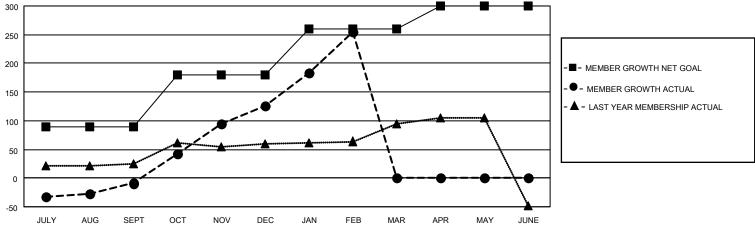

# GOALS AND ACTUAL MEMBERS CUMULATIVE

| DROPPED CLUBS: 0 |     | 40 CLUBS OF 52 ADDED 1 OR<br>MORE NEW MEMBERS | GENDER DISTRIBUTION       |                |  |
|------------------|-----|-----------------------------------------------|---------------------------|----------------|--|
|                  |     | WORE NEW WEINDERS                             | MALE                      | 1,088 (62.85%) |  |
|                  |     |                                               | FEMALE                    | 643 (37.15%)   |  |
| DROPPED MEMBERS  |     |                                               | NON BINARY                | 0 (0.00%)      |  |
|                  |     |                                               | PREFER NOT TO ANSWER      | 0 (0.00%)      |  |
| DECEASED         | 7   |                                               |                           | ,              |  |
| CLUB CANCELLED   | 0   | CLICK HERE FOR CUMULATIVE                     | TOTAL FAMILY UNIT MEMBERS | 613            |  |
| OTHER            | 108 | MEMBERSHIP DATA                               |                           |                |  |
| TOTAL            | 115 |                                               | FAMILY MEMBERS PAYING HAI | F DUES 396     |  |
|                  |     |                                               |                           |                |  |

#### District 411 B

| Clubs                 |               |           |               | Members               |                       |                         |                                                    |
|-----------------------|---------------|-----------|---------------|-----------------------|-----------------------|-------------------------|----------------------------------------------------|
| RESULTS FOR 2021-2022 |               |           |               | RESULTS FOR 2021-2022 |                       |                         |                                                    |
| QUARTER               | NEW CLUB GOAL | NEW CLUBS | DROPPED CLUBS | QUARTER MEMB          | ER GROWTH NET<br>GOAL | MEMBER GROWTH<br>ACTUAL | DROPPED<br>MEMBERS ACTUAL<br>(including transfers) |
| JULY/AUG/SEPT         | 2             | 0         | 0             | JULY/AUG/SEPT         | 90                    | 42                      | 48                                                 |
| OCT/NOV/DEC           | 3             | 2         | 0             | OCT/NOV/DEC           | 90                    | 180                     | 44                                                 |
| JAN/FEB/MAR           | 3             | 3         | 0             | JAN/FEB/MAR           | 80                    | 158                     | 24                                                 |
| APR/MAY/JUNE          | 2             | 0         | 0             | APR/MAY/JUNE          | 40                    | 0                       | 0                                                  |